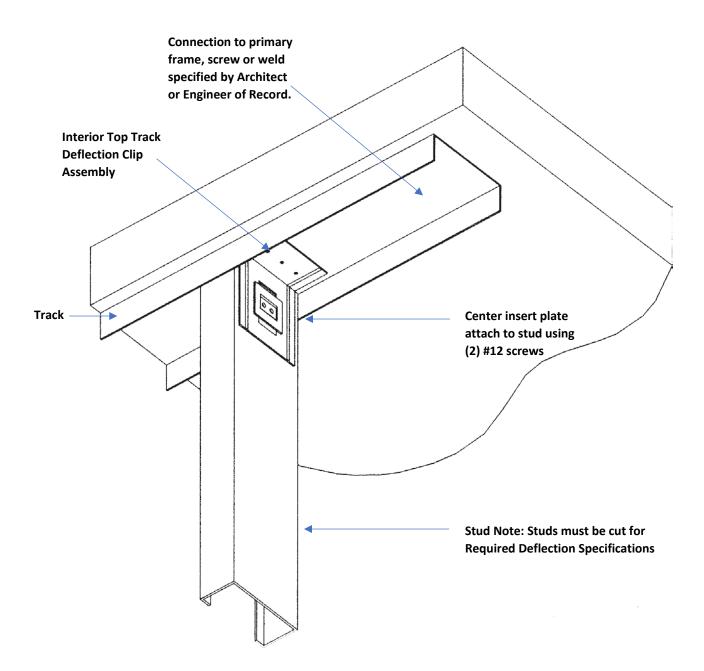

Suggested Detail for Installation of the Interior Top Track Deflection Clip 450 (Patent Pending)

1/2" Total Vertical Deflection One Way 3/4" Deflection Up & Down

DETAIL TO BE VERIFIED WITH ARCHITECT / ENGINEER OF RECORD PRIOR TO INSTALLATION.