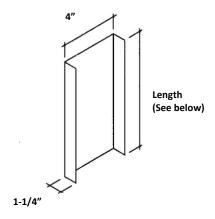

# Web Stiffener 4" Wide Height = Joist Depth minus 1/4 inch

Thickness: 54 mil (16 gauge), 0.0538" minimum; 0.0566" design Yield strength: 50 KSI minimum Dimensions: 4" Web X 1-1/4" Legs Packaging: (10) Pieces per bundle