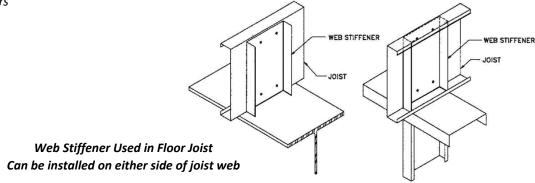

#### **Product Application:**

Web stiffeners are used as a joist or header web reinforcement piece. These factory pre-cut sections are available in standard lengths to fit inside the flanges of a floor joist or built-up header.

### **Used in Framing Applications:**

- Floor Joists
- Built-up headers

| Web Stiffener Length Chart               |                      |
|------------------------------------------|----------------------|
| (Depths in blue are custom joist depths) |                      |
| Joist Depth                              | Web Stiffener Length |
| 18" (1800S)                              | 17-3/4"              |
| 16" (1600S)                              | 15-3/4"              |
| 14" (1400S)                              | 13-3/4"              |
| 12" (1200S)                              | 11-3/4"              |
| 11 ¼" (1125S)                            | 11"                  |
| 10" (1000S)                              | 9-3/4"               |
| 8" (8000S)                               | 7-3/4"               |
| 7 ¼" (725S)                              | 7"                   |
| 6" (600S)                                | 5-3/4"               |
| 5 ½" (550S)                              | 5-1/4"               |
| 4" (400S)                                | 3-3/4"               |