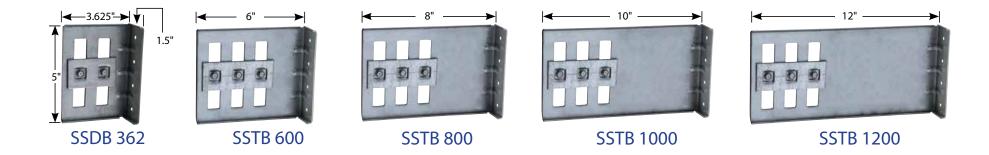

## **VERTICAL DEFLECTION CLIP SSTB & SSDB-SERIES**

| ALLOWABLE DESIGN LOADS: SSTB / SSDB          |               |                                     |                                                   |                                                   |
|----------------------------------------------|---------------|-------------------------------------|---------------------------------------------------|---------------------------------------------------|
| Stud Material<br>Thickness<br>(Inches / mm.) | Stud Gauge    | Fy: Stud Yield<br>Strength<br>(KSI) | Allowable Load<br>Double Bypass<br>2 slots (Lbs.) | Allowable Load<br>Triple Bypass<br>3 slots (Lbs.) |
| 0.033 / 0.84                                 | Structural 20 | 33                                  | 395                                               | 592                                               |
| 0.043 / 1.09                                 | 18            | 33                                  | 588                                               | 882                                               |
| 0.054 / 1.37                                 | 16            | 50                                  | 1200                                              | 1850                                              |
| 0.068 / 1.73                                 | 14            | 50                                  | 1200                                              | 1850                                              |
| 0.097 / 2.46                                 | 12            | 50                                  | 1200                                              | 1850                                              |