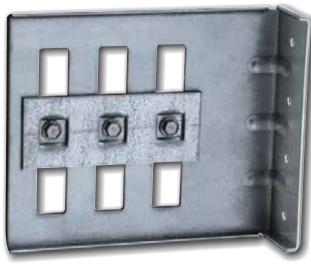

## **VERTICAL DEFLECTION CLIP SSTB & SSDB-SERIES**

| ALLOWABLE DESIGN LOADS: SSTB / SSDB          |               |                                     |                                                   |                                                   |
|----------------------------------------------|---------------|-------------------------------------|---------------------------------------------------|---------------------------------------------------|
| Stud Material<br>Thickness<br>(Inches / mm.) | Stud Gauge    | Fy: Stud Yield<br>Strength<br>(KSI) | Allowable Load<br>Double Bypass<br>2 slots (Lbs.) | Allowable Load<br>Triple Bypass<br>3 slots (Lbs.) |
| 0.033 / 0.84                                 | Structural 20 | 33                                  | 395                                               | 592                                               |
| 0.043 / 1.09                                 | 18            | 33                                  | 588                                               | 882                                               |
| 0.054 / 1.37                                 | 16            | 50                                  | 1200                                              | 1850                                              |
| 0.068 / 1.73                                 | 14            | 50                                  | 1200                                              | 1850                                              |
| 0.097 / 2.46                                 | 12            | 50                                  | 1200                                              | 1850                                              |